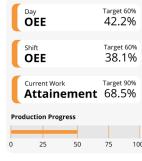

## Challenge

What is limiting your factory performance? Built on a Manufacturing Operations Management (MOM) platform, the Performance Management solution framework benchmarks performance and productivity by collecting and aggregating data to deliver real-time, actionable intelligence for significant productivity improvement – while leveraging your existing assets, resources, and infrastructure.

## **Benefits of Performance Management:**

- Eliminate Production Bottlenecks
- Increase Throughput
- Maximize Capacity
- Increase On-time Delivery