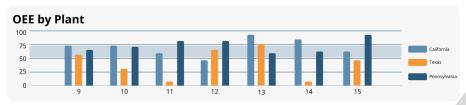

## Challenge

What is limiting your factory performance? Built on a Manufacturing Operations Management (MOM) platform, the Performance Management solution framework benchmarks performance and productivity by collecting and aggregating data to deliver real-time, actionable intelligence for significant productivity improvement – while leveraging your existing assets, resources, and infrastructure.