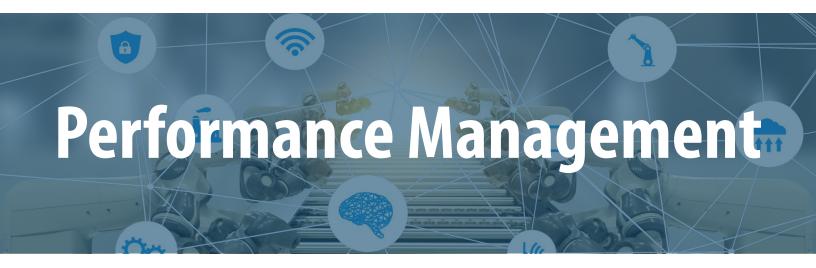

## Challenge

What is limiting your factory performance? Built on a Manufacturing Operations Management (MOM) platform, the Performance Management solution framework benchmarks performance and productivity by collecting and aggregating data to deliver real-time, actionable intelligence for significant productivity improvement – while leveraging your existing assets, resources, and infrastructure.

## **Benefits of Performance Management:**

- Eliminate Production Bottlenecks
- Increase Throughput
- Maximize Capacity
- Increase On-time Delivery