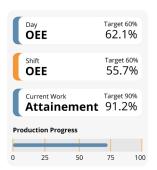

## Challenge

What is limiting your factory performance? Built on a Manufacturing Operations Management (MOM) platform, the Performance Management solution framework benchmarks performance and productivity by collecting and aggregating data to deliver real-time, actionable intelligence for significant productivity improvement – while leveraging your existing assets, resources, and infrastructure.

## **Benefits of Performance Management:**

- Eliminate Production Bottlenecks
- Increase Throughput
- Maximize Capacity
- Increase On-time Delivery