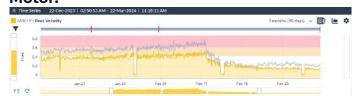

#### The Problem:

After inspection, the problem was discovered to be coupling wear and rotating looseness.

#### **How We Solved It:**

Following alignment and the coupling replacement, levels immediately returned to a healthy point and have stayed there since.