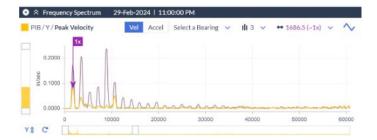

#### The Problem:

After inspection, the problem was discovered to be coupling wear and rotating looseness.

#### **How We Solved It:**

Following alignment and the coupling replacement, levels immediately returned to a healthy point and have stayed there since.